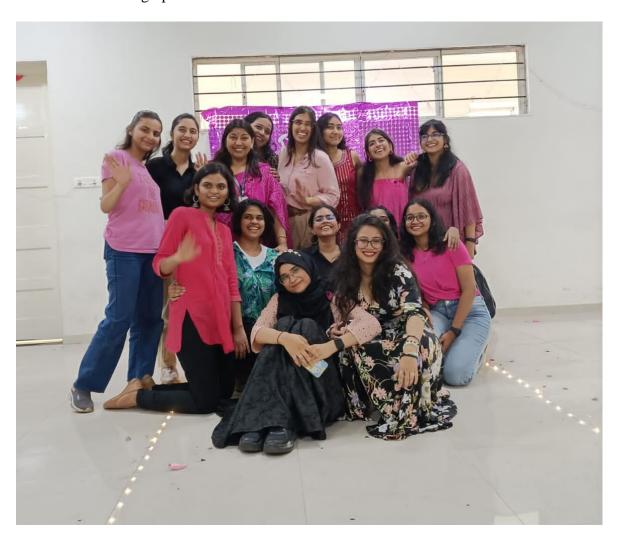

#### **Activity Report**

Title: "On Mondays we wear Barbie"

Date: Monday, 31st July 2023

Time: 1:00 to 3:00pm

Number of Student Participants: 240

Venue: A.V. Room

The Mira Editorial Team of 2023-24 kicked off the new year with a marvellous event titled, "On Mondays we wear Barbie" on the 31st of July 2023. The event was a Barbie themed day but with a twist. The team presented a tagline for the students to follow, "Wear whatever makes you feel like Barbie." Under this notion students were advised not to just wear pink and come dressed as Barbie but rather wear anything that makes them feel empowered like Barbie. The event started at 1 p.m. and ended at 2.30 p.m. with a total of 240 students attending it. All the students came dressed as their versions of Barbie. Not only the students but even the teachers of the degree college followed the theme and came decked up as their inner Barbies. The reason that everyone was given the freedom of dressing up as their own interpretation of Barbie was to promote artistic creativity. The team wanted to promote cultural fusion and celebrate inclusiveness through this cosplay. The event began with a ramp walk for all the students to flaunt their looks and outfits.. Students and teachers walked the ramp to their favourite songs with a lot of cheering and encouragement from the other students. The ramp walk was followed by a 'Ball Event' and a DJ event where everyone just danced their hearts out to different Bollywood and Hollywood songs in their groups. The energy of the students was high enough to shake the flooring with their impressive moves. The last activity for the day was a surprise event for all. Ashley Wycliffe, a student of TYBA English Special, performed a live concert