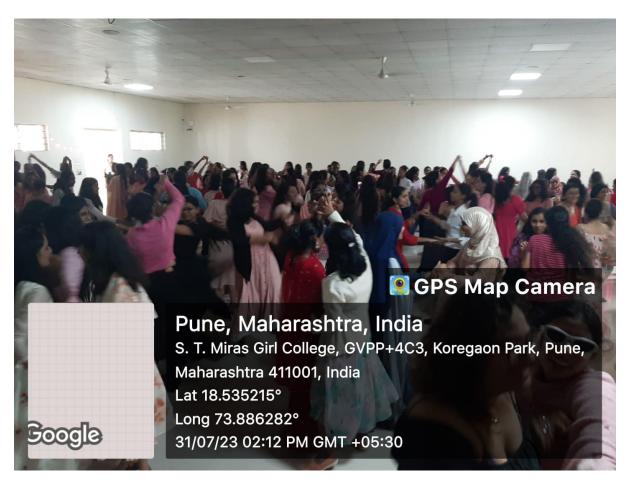

#### **Activity Report**

Title: "On Mondays we wear Barbie"

Date: Monday, 31st July 2023

Time: 1:00 to 3:00pm

Number of Student Participants: 240

Venue: A.V. Room

The Mira Editorial Team of 2023-24 kicked off the new year with a marvellous event titled, "On Mondays we wear Barbie" on the 31st of July 2023. The event was a Barbie themed day but with a twist. The team presented a tagline for the students to follow, "Wear whatever makes you feel like Barbie." Under this notion students were advised not to just wear pink and come dressed as Barbie but rather wear anything that makes them feel empowered like Barbie. The event started at 1 p.m. and ended at 2.30 p.m. with a total of 240 students attending it. All the students came dressed as their versions of Barbie. Not only the students but even the teachers of the degree college followed the theme and came decked up as their inner Barbies. The reason that everyone was given the freedom of dressing up as their own interpretation of Barbie was to promote artistic creativity. The team wanted to promote cultural fusion and celebrate inclusiveness through this cosplay. The event began with a ramp walk for all the students to flaunt their looks and outfits.. Students and teachers walked the ramp to their favourite songs with a lot of cheering and encouragement from the other students. The ramp walk was followed by a 'Ball Event' and a DJ event where everyone just danced their hearts out to different Bollywood and Hollywood songs in their groups. The energy of the students was high enough to shake the flooring with their impressive moves. The last activity for the day was a surprise event for all. Ashley Wycliffe, a student of TYBA English Special, performed a live concert