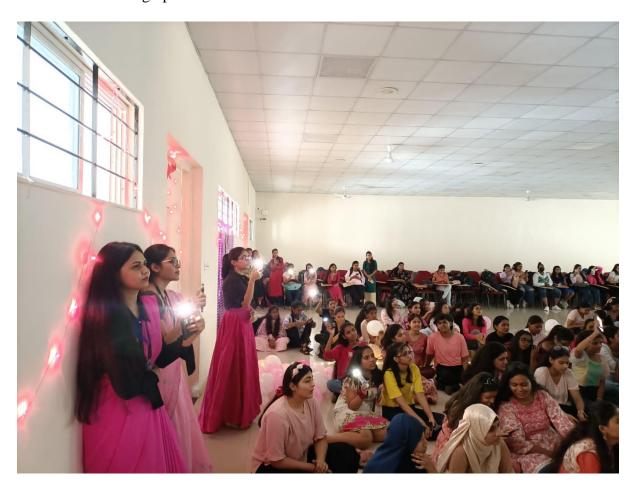

#### **Activity Report**

Title: "On Mondays we wear Barbie"

Date: Monday, 31st July 2023

Time: 1:00 to 3:00pm

Number of Student Participants: 240

Venue: A.V. Room

The Mira Editorial Team of 2023-24 kicked off the new year with a marvellous event titled, "On Mondays we wear Barbie" on the 31st of July 2023. The event was a Barbie themed day but with a twist. The team presented a tagline for the students to follow, "Wear whatever makes you feel like Barbie." Under this notion students were advised not to just wear pink and come dressed as Barbie but rather wear anything that makes them feel empowered like Barbie. The event started at 1 p.m. and ended at 2.30 p.m. with a total of 240 students attending it. All the students came dressed as their versions of Barbie. Not only the students but even the teachers of the degree college followed the theme and came decked up as their inner Barbies. The reason that everyone was given the freedom of dressing up as their own interpretation of Barbie was to promote artistic creativity. The team wanted to promote cultural fusion and celebrate inclusiveness through this cosplay. The event began with a ramp walk for all the students to flaunt their looks and outfits.. Students and teachers walked the ramp to their favourite songs with a lot of cheering and encouragement from the other students. The ramp walk was followed by a 'Ball Event' and a DJ event where everyone just danced their hearts out to different Bollywood and Hollywood songs in their groups. The energy of the students was high enough to shake the flooring with their impressive moves. The last activity for the day was a surprise event for all. Ashley Wycliffe, a student of TYBA English Special, performed a live concert